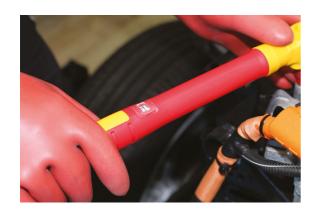

## **VDE Insulated Torque Wrench 3/8"D 6-30Nm**

A fully insulated click type torque wrench, manufactured to IEC60900 standards for 1000vAC / 1500vDC live working, ideal for use on hybrid and electric vehicles. It features an easy to read scale, has a range of 6-30Nm, and is adjusted by a pull-out collar at the base of the handle in 0.1Nm increments.