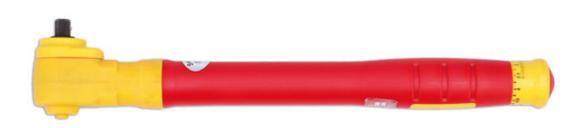

## **VDE Insulated Torque Wrench 3/8"D 6-30Nm**

A fully insulated click type torque wrench, manufactured to IEC60900 standards for 1000vAC / 1500vDC live working, ideal for use on hybrid and electric vehicles. It features an easy to read scale, has a range of 6-30Nm, and is adjusted by a pull-out collar at the base of the handle in 0.1Nm increments.

## **Additional Information**

- Range: 6 30Nm in 0.1Nm increments; tolerance ±4%.
- 3/8"D x 300mm long.
- Safe operator use for live voltages up to 1000V AC / 1500V DC (VDE / IEC60900 approved).
- Supplied in a blow mould case for storage.
- All Laser torque wrenches (mechanical & digital) are supplied with a certificate of conformance & calibration produced at point of manufacture, as per ISO6789-1:2017.