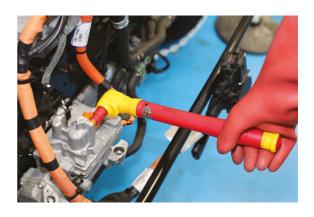

## **VDE Insulated Torque Wrench 3/8"D 6-30Nm**

A fully insulated click type torque wrench, manufactured to IEC60900 standards for 1000vAC / 1500vDC live working, ideal for use on hybrid and electric vehicles. It features an easy to read scale, has a range of 6-30Nm, and is adjusted by a pull-out collar at the base of the handle in 0.1Nm increments.