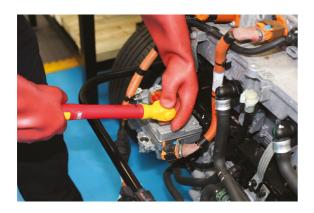

## **VDE Insulated Torque Wrench 3/8"D 6-30Nm**

A fully insulated click type torque wrench, manufactured to IEC60900 standards for 1000vAC / 1500vDC live working, ideal for use on hybrid and electric vehicles. It features an easy to read scale, has a range of 6-30Nm, and is adjusted by a pull-out collar at the base of the handle in 0.1Nm increments.